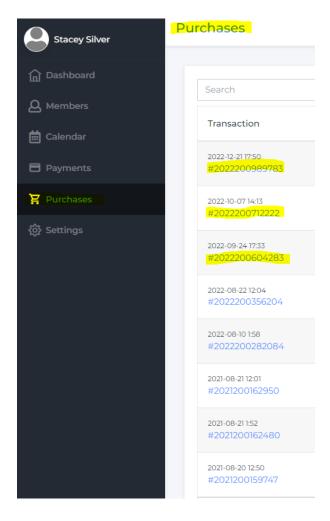

## PARADISE MINOR HOCKEY ASSOCIATION

3. Using the menu on the left select "Purchases". You should see all transactions on file for this member. Each transaction number is a hyperlink to the invoice.