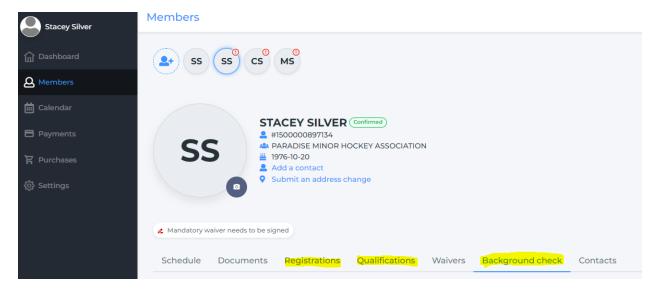

## PARADISE MINOR HOCKEY ASSOCIATION

2. Using the menu on the left of your screen select "Members" and select the initials for the profile you wish to view.

Under this menu, if you are a volunteer, you can view your training ("Qualifications") and RNC / HNL Screening status ("Background Check").